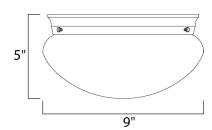

# MEASUREMENTS

DIMENSION HANGING WEIGHT

## : 9" L x 9" W x 5" H

: 2.18 lb

: 120V

: 60W Incandescent E26 Medium , 120W Total

: (Not Included)

: Yes