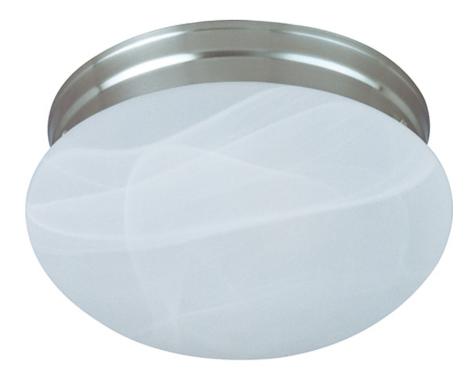

## **PRODUCT DESCRIPTION**

Maxim Lighting's commitment to both the residential lighting and the home building industries will assure you a product line focused on your lighting needs. With Maxim Lighting you will find quality product that is well designed, well priced and readily available.

## MEASUREMENTS DIMENSION

HANGING WEIGHT LAMPING INPUT VOLTAGE BULB BULB INCLUDED DIMMABLE : 9" L x 9" W x 5" H : 2.18 lb

: Yes

- : 120V : 60W Incandescent E26 Medium , 120W Total
- : 60W Incandescent E26 Medium , 120W 101d : (Not Included)

## FINISHES OPTION

GLASS Marble MR

MATERIAL Glass, Steel

RATINGS CETLus Damp Location

ADDITIONAL OPERATING TEMPERATURE: -20°C (-4°F), 40°C (104°F)

Always consult a qualified electrician before installing any lighting product.