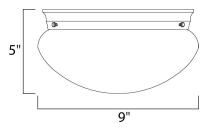

## MEASUREMENTS DIMENSION

HANGING WEIGHT LAMPING INPUT VOLTAGE BULB BULB INCLUDED DIMMABLE : 9" L x 9" W x 5" H : 2.18 lb

: Yes

- : 120V : 60W Incandescent E26 Medium , 120W Total
- : 60W Incandescent E26 Medium , 120W 101d : (Not Included)