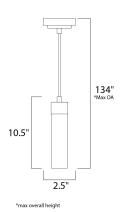

### **MEASUREMENTS**

DIMENSION : 4.75" L x 4.75" W x 12.5" H

MAX OAH : 134" OAH x 4.75" W x 4.75" H

HANGING WEIGHT : 2.7 lb