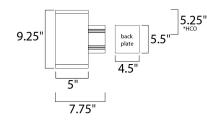

\*height from center of outlet to the top of the fixture

## MEASUREMENTS DIMENSION BACK PLATE HANGING WEIGHT LAMPING INPUT VOLTAGE BULB BULB INCLUDED DIMMABLE

: 5" W x 9.25" H x 7.75" Ext : 4.5" W x 5.5" H x 5.25" HCO : 3.99 lb

- : 120V : 75W Incandescent E26 Medium , 75W Total
- : (Not Included)
- : Yes