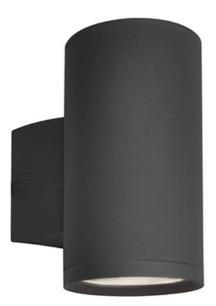

## **PRODUCT DESCRIPTION**

Indirect exterior lighting not only provides illumination where you want it but also highlights the building structure for a beautiful architectural effect. Our collection of up and down lighting fixtures are available in both Architectural Bronze and Brushed Aluminum. They are also available in both Incandescent and LED. The fixtures are sealed with screw lenses that are water tight and allows, for the use of standard light bulbs.