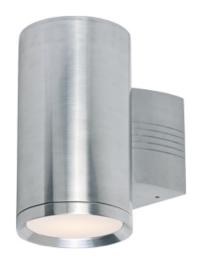

## **PRODUCT DESCRIPTION**

Indirect exterior lighting not only provides illumination where you want it but also highlights the building structure for a beautiful architectural effect. Our collection of up and down lighting fixtures are available in both Architectural Bronze and Brushed Aluminum. They are also available in both Incandescent and LED. The fixtures are sealed with screw lenses that are water tight and allows, for the use of standard light bulbs.

### MATERIAL

Aluminum

### **RATINGS**

cETLus Wet Location DARKSKY