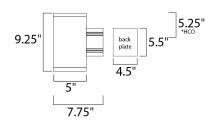

\*height from center of outlet to the top of the fixture

## **MEASUREMENTS**

DIMENSION **BACK PLATE** HANGING WEIGHT

# **ADDITIONAL**

INSTALL UP/DOWN: Any OPERATING TEMPERATURE: -20°C (-4°F), 40°C (104°F)

Always consult a qualified electrician before installing any lighting product.

: 5" W x 9.25" H x 7.75" Ext

: 3.99 lb

: (Not Included)

: Yes

: 4.5" W x 5.5" H x 5.25" HCO

: 75W Incandescent E26 Medium , 75W Total

| Job Name  | Job Type: |
|-----------|-----------|
| Quantity: | Comments  |