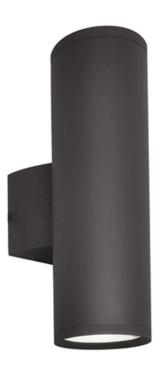

## **PRODUCT DESCRIPTION**

Indirect exterior lighting not only provides illumination where you want it but also highlights the building structure for a beautiful architectural effect. Our collection of up and down lighting fixtures are available in both Architectural Bronze and Brushed Aluminum. They are also available in both Incandescent and LED. The fixtures are sealed with screw lenses that are water tight and allows, for the use of standard light bulbs.

## LAMPING

INPUT VOLTAGE : 120

BULB : 75W Incandescent E26 Medium , 150W Total

BULB INCLUDED : (Not Included)
DIMMABLE : Yes

LIGHTING\_DIRECTION : Up/Down

## **FINISHES OPTION**

Architectural Bronze (ABZ)

Brushed Aluminum (AL)