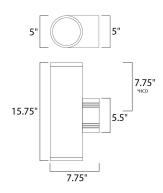

"height from center of outlet to the top of the fixture

#### **MEASUREMENTS**

 DIMENSION
 : 5" W x 15.75" H x 7.75" Ext

 BACK PLATE
 : 5" W x 5.5" H x 7.75" HCO

 HANGING WEIGHT
 : 5.5 lb