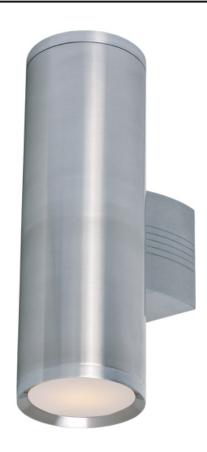

# PRODUCT DESCRIPTION

Indirect exterior lighting not only provides illumination where you want it but also highlights the building structure for a beautiful architectural effect. Our collection of up and down lighting fixtures are available in both Architectural Bronze and Brushed Aluminum. They are also available in both Incandescent and LED. The fixtures are sealed with screw lenses that are water tight and allows, for the use of standard light bulbs.

## **FINISHES OPTION**

Architectural Bronze (ABZ)

Brushed Aluminum (AL)