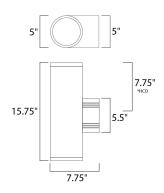

"height from center of outlet to the top of the fixture

## **MEASUREMENTS**

 DIMENSION
 : 5" W x 15.75" H x 7.75" Ext

 BACK PLATE
 : 5" W x 5.5" H x 7.75" HCO

 HANGING WEIGHT
 : 5.5 lb