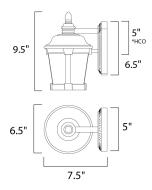

MEASUREMENTS

 DIMENSION
 : 8.5" W x 23" H x 11" Ext

 BACK PLATE
 : 4.75" W x 14" H x 13.5" HCO

HANGING WEIGHT : 12.13 lb

LAMPING

INPUT VOLTAGE : 120V LUMENS : 1,355 Rated

BULB : 18W Fluorescent GU24, 18W Total