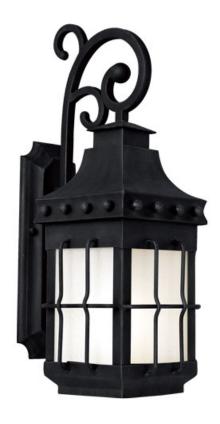

## PRODUCT DESCRIPTION

Nantucket EE is a traditional, early American style, energy saving collection from Maxim Lighting International in Country Forge finish with Frosted Seedy glass.

\*height from top of the fixture to the center of outlet

MEASUREMENTS

 DIMENSION
 : 8.5" W x 23" H x 11" Ext

 BACK PLATE
 : 4.75" W x 14" H x 13.5" HCO

HANGING WEIGHT : 12.13 lb

LAMPING

INPUT VOLTAGE : 120V LUMENS : 1,355 Rated

BULB : 18W Fluorescent GU24, 18W Total

BULB INCLUDED : (Included)
DIMMABLE : No

GLASS

Frosted Seedy FS

**FINISHES OPTION** 

Country Forge (CF)

MATERIAL

Forged Iron

**RATINGS** 

cETLus Wet Location

## **ADDITIONAL**

INCANDESCENT WATTS: 123 RATED LIFE 10000 Hours OPERATING TEMPERATURE: -20°C (-4°F), 40°C (104°F)

Always consult a qualified electrician before installing any lighting product.

| Job Name: | Job Type: |
|-----------|-----------|
| Quantity: | Comments  |