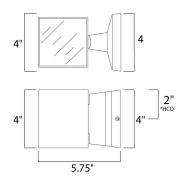

# **MEASUREMENTS**

DIMENSION : 4" W x 4" H x 6" Ext

**BACK PLATE** : 4.63" W x 4.63" H x 2.5" HCO

HANGING WEIGHT : 2.2 lb