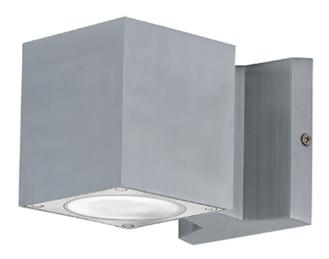

# **PRODUCT DESCRIPTION**

Indirect exterior lighting not only provides illumination where you want but it also highlights the building structure for a beautiful architectural effect. Our collection of up and down lighting fixtures are available in both Architectural Bronze, Black, and Brushed Aluminum.

# **FINISHES OPTION**

Architectural Bronze (ABZ)

Brushed Aluminum (AL)

#### MATERIAL

Aluminum + Glass