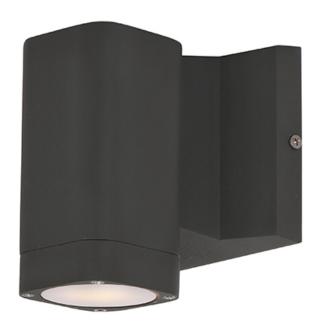

# PRODUCT DESCRIPTION

Indirect exterior lighting not only provides illumination where you want but it also highlights the building structure for a beautiful architectural effect. Our collection of up and down lighting fixtures are available in both Architectural Bronze, Black, and Brushed Aluminum.

### **FINISHES OPTION**

Architectural Bronze (ABZ) Brushed Aluminum (AL)