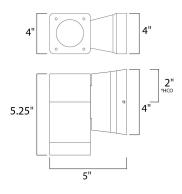

#### **MEASUREMENTS**

DIMENSION : 4" W x 5.25" H x 5" Ext : 4" W x 4" H x 2" HCO **BACK PLATE** HANGING WEIGHT : 1.83 lb

\*height from center of outlet to the top of the fixture