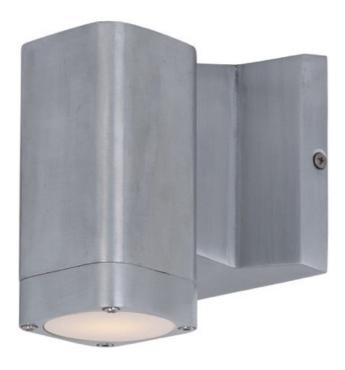

## **PRODUCT DESCRIPTION**

Indirect exterior lighting not only provides illumination where you want but it also highlights the building structure for a beautiful architectural effect. Our collection of up and down lighting fixtures are available in both Architectural Bronze, Black, and Brushed Aluminum.

# **FINISHES OPTION**

Architectural Bronze (ABZ)

Brushed Aluminum (AL)

#### MATERIAL

Aluminum