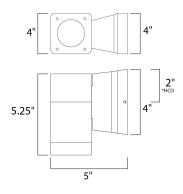

\*height from center of outlet to the top of the fixture

#### **MEASUREMENTS**

DIMENSION : 4" W x 5.25" H x 5" Ext BACK PLATE : 4" W x 4" H x 2" HCO HANGING WEIGHT : 1.83 lb