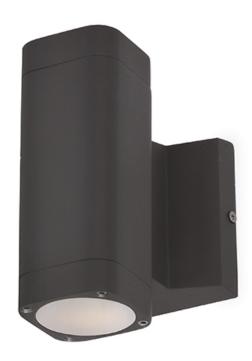

# PRODUCT DESCRIPTION

Indirect exterior lighting not only provides illumination where you want but it also highlights the building structure for a beautiful architectural effect. Our collection of up and down lighting fixtures are available in both Architectural Bronze, Black, and Brushed Aluminum.

# **FINISHES OPTION**

Architectural Bronze (ABZ) Brushed Aluminum (AL)