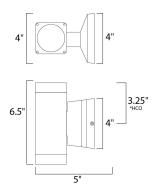

### **MEASUREMENTS**

DIMENSION : 4" W x 6.75" H x 5" Ext **BACK PLATE** : 4.75" W x 4.75" H x 3.25" HCO HANGING WEIGHT : 3.48 lb

\*height from center of outlet to the top of the fixture