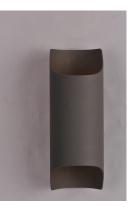

# PRODUCT DESCRIPTION

Indirect exterior lighting not only provides illumination where you want but it also highlights the building structure for a beautiful architectural effect. Our collection of up and down lighting fixtures are available in both Architectural Bronze, Black, and Brushed Aluminum.

# **FINISHES OPTION**

A

Architectural Bronze (ABZ)

Brushed Aluminum (AL)