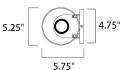

# **MEASUREMENTS**

LIGHTING\_DIRECTION

DIMENSION : 5.75" W x 13.75" H x 5.25" Ext BACK PLATE : 4.75" W x 2.5" H x 6.75" HCO

HANGING WEIGHT : 3.58 lb

LAMPING

INPUT VOLTAGE : 120V LUMENS : 840 Rated

BULB : 6W LED PCB Integrated , 12W Total