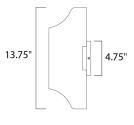

# **MEASUREMENTS**

LIGHTING\_DIRECTION

DIMENSION : 5.75" W x 13.75" H x 5.25" Ext BACK PLATE : 4.75" W x 2.5" H x 6.75" HCO

HANGING WEIGHT : 3.58 lb

LAMPING

INPUT VOLTAGE : 120V LUMENS : 840 Rated

BULB : 6W LED PCB Integrated , 12W Total