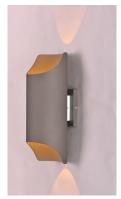

# PRODUCT DESCRIPTION

Indirect exterior lighting not only provides illumination where you want but it also highlights the building structure for a beautiful architectural effect. Our collection of up and down lighting fixtures are available in both Architectural Bronze, Black, and Brushed Aluminum.

# **FINISHES OPTION**

A

Architectural Bronze (ABZ)

Brushed Aluminum (AL)