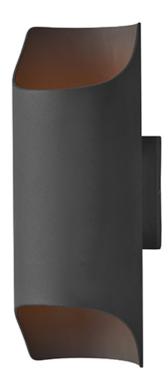

# PRODUCT DESCRIPTION

Indirect exterior lighting not only provides illumination where you want but it also highlights the building structure for a beautiful architectural effect. Our collection of up and down lighting fixtures are available in both Architectural Bronze, Black, and Brushed Aluminum.

# **FINISHES OPTION**

A

Architectural Bronze (ABZ)

Brushed Aluminum (AL)