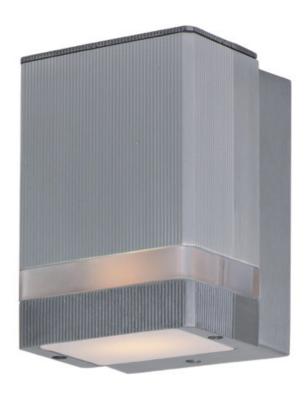

# PRODUCT DESCRIPTION

Indirect exterior lighting not only provides illumination where you want but it also highlights the building structure for a beautiful architectural effect. Our collection of up and down lighting fixtures are available in both Architectural Bronze, Black, and Brushed Aluminum.

## ADDITIONAL

INSTALL UP/DOWN: Down OPERATING TEMPERATURE: -20°C (-4°F), 40°C (104°F)

PHOTOMETIC: Report Found Online

Always consult a qualified electrician before installing any lighting product.

|  | Job Name: | Job Type: |
|--|-----------|-----------|
|  | Quantity: | Comments  |