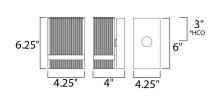

\*height from center of outlet to the top of the fixture  $% \left( x\right) =\left( x\right) +\left( x\right) +\left($ 

## **MEASUREMENTS**

 DIMENSION
 : 4.25" W x 6.25" H x 4" Ext

 BACK PLATE
 : 4.25" W x 6" H x 3" HCO

 HANGING WEIGHT
 : 2.38 lb

LAMPING

INPUT VOLTAGE : 120V

LUMENS : 700 Rated (185 Del.)

BULB : 4.5W LED PCB Integrated , 4W Total