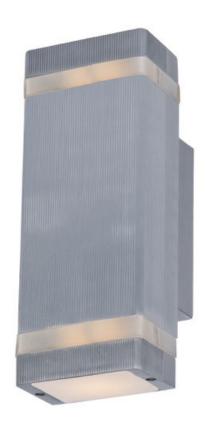

## **PRODUCT DESCRIPTION**

Indirect exterior lighting not only provides illumination where you want but it also highlights the building structure for a beautiful architectural effect. Our collection of up and down lighting fixtures are available in both Architectural Bronze, Black, and Brushed Aluminum.

## **FINISHES OPTION**

Architectural Bronze (ABZ) Brushed Aluminum (AL)