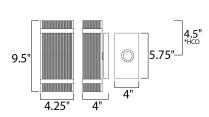

\*height from center of outlet to the top of the fixture

# **MEASUREMENTS**

DIMENSION : 4.25" W x 9.5" H x 4" Ext **BACK PLATE** : 4" W x 5.75" H x 4.5" HCO

: 2.75 lb HANGING WEIGHT

LAMPING INPUT VOLTAGE : 120V

**LUMENS** : 1,400 Rated (405 Del.)

BULB : 4.5W LED AC Integrated , 9W Total