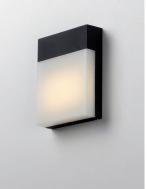

## **PRODUCT DESCRIPTION**

Simple die cast aluminum shapes with integrated LED designed to provide ample illumination. Clear acrylic is frosted on the inside creating the appearance of depth for the diffusion of light.