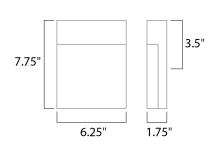

## MEASUREMENTS DIMENSION

BACK PLATE HANGING WEIGHT LAMPING INPUT VOLTAGE LUMENS BULB

**BULB INCLUDED** 

COLOR\_TEMP

DIMMABLE

CRI

: 6.25" W x 7.75" H x 1.75" Ext : 6.25" W x 7.75" H x 3.5" HCO : 2.2 lb

- :120V
- : 800 Rated (480 Del.)
- : 8W LED PCB Integrated , 8W Total
- : (Integrated) : No
- :
- : 80+ CRI : 3000K