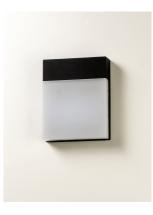

## **PRODUCT DESCRIPTION**

Simple die cast aluminum shapes with integrated LED designed to provide ample illumination. Clear acrylic is frosted on the inside creating the appearance of depth for the diffusion of light.