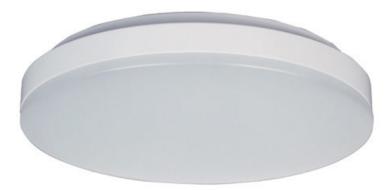

## **PRODUCT DESCRIPTION**

Our economy line of LED flush mounts has just been improved. The base is now made of steel for better heat dissipation, as well as the ability to offer not only Bronze, but White and Satin Nickel as a finish. We still offer the PMMA lens for extreme durability and maximum light transmission.