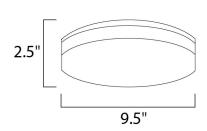

## **MEASUREMENTS**

DIMENSION : 9.5" L x 9.5" W x 2.5" H HANGING WEIGHT : 0.92 lb