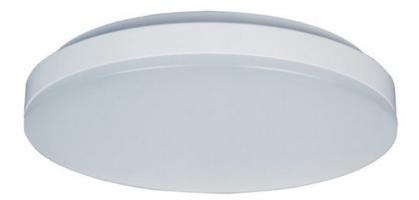

## **PRODUCT DESCRIPTION**

Our economy line of LED flush mounts has just been improved. The base is now made of steel for better heat dissipation, as well as the ability to offer not only Bronze, but White and Satin Nickel as a finish. We still offer the PMMA lens for extreme durability and maximum light transmission.