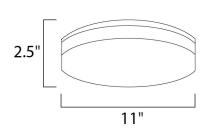

## **MEASUREMENTS**

DIMENSION :  $11"L \times 11"W \times 2.5"H$  HANGING WEIGHT : 1.71 lb