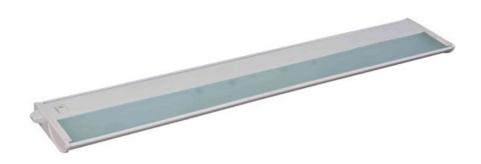

## **PRODUCT DESCRIPTION**

With a sleek profile, linkability and direct wiring, CounterMax MX-X120c Series installs easily under the cabinet and emits a warm light. The hinged top gives easy access to the long-lasting Xenon bulbs and wiring. Cabinets stay cool and safe due to the unique airflow design that limits heat transfer.