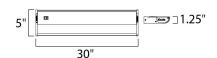

## **MEASUREMENTS**

DIMENSION : 30" L x 5" W x 1.25" H HANGING WEIGHT : 3.3 lb

LAMPING

INPUT VOLTAGE · 120V LUMENS : 900 Rated

BULB : 20W Xenon G8, 80W Total

**BULB INCLUDED** : (Included) DIMMABLE : Yes COLOR\_TEMP : 2900K