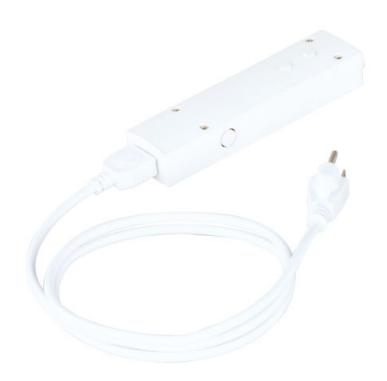

## **PRODUCT DESCRIPTION**

An innovative, slim channel LED light bar. The 120V input Slim Stick connects to a slim direct wire installation junction box where brightness and white color tunable LED light can be adjusted with the touch of a button. The control is the first in the industry to provide color temperature control variable between 2700-5000k on a driverless 120V LED strip. Included with the product, mounting clips allow the user install the channels flat or at an angle up to 90 degrees, so the product can be used in more applications such as cove, task, and closet lighting.

MEASUREMENTS DIMENSION HANGING WEIGHT LAMPING

BULB

: 7" L x 1.5" W x 1" H : 0.176 lb

: W, OW Total

FINISHES OPTION

RATINGS CETLus Dry Location

**(I)**.