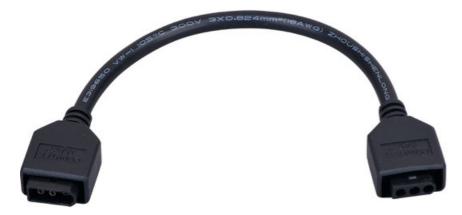

## **PRODUCT DESCRIPTION**

CounterMax MXInterLink5 is a group of accessories designed to make installation quicker, easier and more flexible for its compatible CounterMax undercabinet products.

| MEASUREMENTS   |
|----------------|
| DIMENSION      |
| HANGING WEIGHT |
| LAMPING        |
| BULB           |
| DIMMABLE       |

## ADDITIONAL OPERATING TEMPERATURE: -20°C (-4°F), 40°C (104°F)

Always consult a qualified electrician before installing any lighting product.

:9"L

:

: