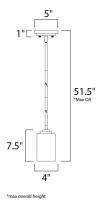

### **MEASUREMENTS**

**LAMPING** 

DIMENSION : 4" L x 4" W x 7.5" H MAX OAH : 52.5" OAH CANOPY : 5" W x 0.78" H x 5" L HANGING WEIGHT : 1.76 lb

INPUT VOLTAGE :120V

: 60W Incandescent E26 Medium , 60W Total BULB