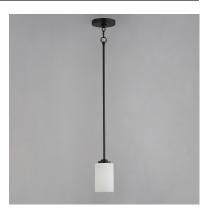

## PRODUCT DESCRIPTION

Low sloping arms of rectilinear tubing is finished in a variety of options that include Satin Nickel, Oil Rubbed Bronze, Matte Black, and a contemporary Satin Brass finish. Tall, cylindrical Satin White glass shades soften the light source within. Offered in a variety of configurations that include chandeliers, sconces, and a semi-flush pendant that may be used as a foyer pendant, has become a proven popular choice among builders.

# **FINISHES OPTION**

Black (BK)

Oil Rubbed Bronze (OI)

Satin Brass (SBR)

Satin Nickel (SN)

#### **GLASS**

Satin White SW