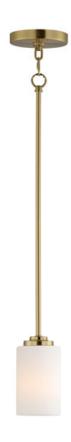

## PRODUCT DESCRIPTION

Low sloping arms of rectilinear tubing is finished in a variety of options that include Satin Nickel, Oil Rubbed Bronze, Matte Black, and a contemporary Satin Brass finish. Tall, cylindrical Satin White glass shades soften the light source within. Offered in a variety of configurations that include chandeliers, sconces, and a semi-flush pendant that may be used as a foyer pendant, has become a proven popular choice among builders.

# **FINISHES OPTION**

Black (BK)

Oil Rubbed Bronze (OI)

Satin Brass (SBR)

Satin Nickel (SN)

#### **GLASS**

Satin White SW