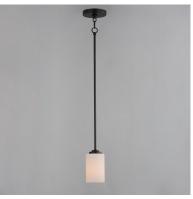

## PRODUCT DESCRIPTION

Low sloping arms of rectilinear tubing is finished in a variety of options that include Satin Nickel, Oil Rubbed Bronze, Matte Black, and a contemporary Satin Brass finish. Tall, cylindrical Satin White glass shades soften the light source within. Offered in a variety of configurations that include chandeliers, sconces, and a semi-flush pendant that may be used as a foyer pendant, has become a proven popular choice among builders.

# **FINISHES OPTION**

Black (BK)

Oil Rubbed Bronze (OI)

Satin Brass (SBR)

Satin Nickel (SN)

#### **GLASS**

Satin White SW