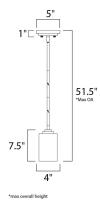

### **MEASUREMENTS**

**LAMPING** 

DIMENSION : 4" L x 4" W x 7.5" H MAX OAH : 52.5" OAH CANOPY : 5" W x 0.78" H x 5" L HANGING WEIGHT : 1.76 lb

INPUT VOLTAGE :120V

: 60W Incandescent E26 Medium , 60W Total BULB **BULB INCLUDED** : (Not Included)