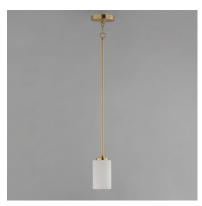

# PRODUCT DESCRIPTION

Low sloping arms of rectilinear tubing is finished in a variety of options that include Satin Nickel, Oil Rubbed Bronze, Matte Black, and a contemporary Satin Brass finish. Tall, cylindrical Satin White glass shades soften the light source within. Offered in a variety of configurations that include chandeliers, sconces, and a semi-flush pendant that may be used as a foyer pendant, has become a proven popular choice among builders.

#### **GLASS**

Satin White SW