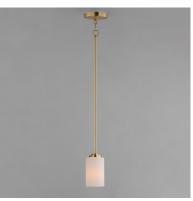

# PRODUCT DESCRIPTION

Low sloping arms of rectilinear tubing is finished in a variety of options that include Satin Nickel, Oil Rubbed Bronze, Matte Black, and a contemporary Satin Brass finish. Tall, cylindrical Satin White glass shades soften the light source within. Offered in a variety of configurations that include chandeliers, sconces, and a semi-flush pendant that may be used as a foyer pendant, has become a proven popular choice among builders.

#### **GLASS**

Satin White SW