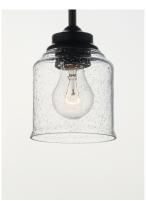

# PRODUCT DESCRIPTION

A modest frame of steel tubing gently bends to support a cluster of Clear Seedy bell-shaped glass. Similarly the bobeches and other metal accents echo that traditional bell shape creating an instant classic. An easy choice with transitional appeal, choose from a variety of complimentary finishes including matte Black, Heritage Brass or Satin Nickel.

#### **GLASS**

Seedy CD

#### MATERIAL

Steel, Glass