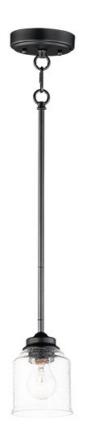

# PRODUCT DESCRIPTION

A modest frame of steel tubing gently bends to support a cluster of Clear Seedy bell-shaped glass. Similarly the bobeches and other metal accents echo that traditional bell shape creating an instant classic. An easy choice with transitional appeal, choose from a variety of complimentary finishes including matte Black, Heritage Brass or Satin Nickel.

### **MEASUREMENTS**

DIMENSION MAX OAH : 54.5" OAH CANOPY HANGING WEIGHT