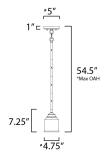

\*max overall height

### **MEASUREMENTS**

DIMENSION MAX OAH : 54.5" OAH CANOPY HANGING WEIGHT

### **LAMPING**

INPUT VOLTAGE BULB BULB INCLUDED

DIMMABLE

: 4.75" L x 4.75" W x 7.25" H

: 5" W x 1" H x 5" L

: 1.05 lb

: 120V

: 60W Incandescent E26 Medium , 60W Total