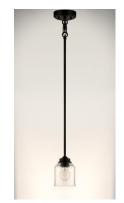

# PRODUCT DESCRIPTION

A modest frame of steel tubing gently bends to support a cluster of Clear Seedy bell-shaped glass. Similarly the bobeches and other metal accents echo that traditional bell shape creating an instant classic. An easy choice with transitional appeal, choose from a variety of complimentary finishes including matte Black, Heritage Brass or Satin Nickel.

### **MEASUREMENTS**

DIMENSION MAX OAH : 54.5" OAH CANOPY HANGING WEIGHT