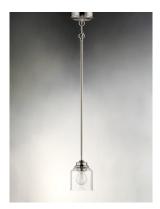

# PRODUCT DESCRIPTION

A modest frame of steel tubing gently bends to support a cluster of Clear Seedy bell-shaped glass. Similarly the bobeches and other metal accents echo that traditional bell shape creating an instant classic. An easy choice with transitional appeal, choose from a variety of complimentary finishes including matte Black, Heritage Brass or Satin Nickel.

#### GLASS

Seedy CD

#### MATERIAL

Steel, Glass