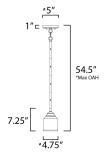

\*max overall height

### **MEASUREMENTS**

DIMMABLE

 DIMENSION
 : 4.75" L x 4.75" W x 7.25" H

 MAX OAH
 : 54.5" OAH

 CANOPY
 : 5" W x 1" H x 5" L

 HANGING WEIGHT
 : 1.05 lb

**LAMPING**INPUT VOLTAGE : 120V

BULB : 60W Incandescent E26 Medium , 60W Total BULB INCLUDED : (Not Included)