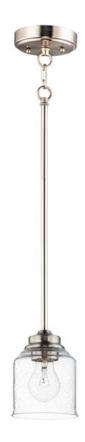

# PRODUCT DESCRIPTION

A modest frame of steel tubing gently bends to support a cluster of Clear Seedy bell-shaped glass. Similarly the bobeches and other metal accents echo that traditional bell shape creating an instant classic. An easy choice with transitional appeal, choose from a variety of complimentary finishes including matte Black, Heritage Brass or Satin Nickel.

#### GLASS

Seedy CD

#### MATERIAL

Steel, Glass