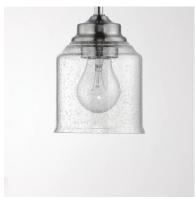

# PRODUCT DESCRIPTION

A modest frame of steel tubing gently bends to support a cluster of Clear Seedy bell-shaped glass. Similarly the bobeches and other metal accents echo that traditional bell shape creating an instant classic. An easy choice with transitional appeal, choose from a variety of complimentary finishes including matte Black, Heritage Brass or Satin Nickel.

#### GLASS

Seedy CD

#### MATERIAL

Steel, Glass

### **MEASUREMENTS**

DIMMABLE

 DIMENSION
 : 4.75" L x 4.75" W x 7.25" H

 MAX OAH
 : 54.5" OAH

 CANOPY
 : 5" W x 1" H x 5" L

 HANGING WEIGHT
 : 1.05 lb

**LAMPING**INPUT VOLTAGE : 120V

BULB : 60W Incandescent E26 Medium , 60W Total BULB INCLUDED : (Not Included)