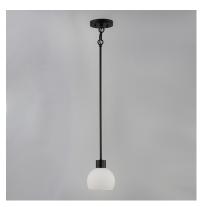

## **PRODUCT DESCRIPTION**

A charming collection of farmhouse inspired design. Satin White glass domes suspend from individually distributed tube arms. Available in Black, Satin Nickel, and a Bronze/Satin Brass combination. This transitional look offers an updated look for both traditional and modern settings.

### **MEASUREMENTS**

 DIMENSION
 : 6" L x 6" W x 6.25" H

 MAX OAH
 : 53.5" OAH

 CANOPY
 : 5" W x 1" H x 5" L

 HANGING WEIGHT
 : 1.32 lb

# **FINISHES OPTION**

Black (BK)

Bronze Rupert (BR)

Satin Nickel (SN)

#### **GLASS**

Satin White SW

# MATERIAL

Steel + Glass