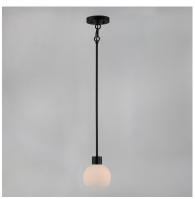

## **PRODUCT DESCRIPTION**

A charming collection of farmhouse inspired design. Satin White glass domes suspend from individually distributed tube arms. Available in Black, Satin Nickel, and a Bronze/Satin Brass combination. This transitional look offers an updated look for both traditional and modern settings.

### **MEASUREMENTS**

 DIMENSION
 : 6" L x 6" W x 6.25" H

 MAX OAH
 : 53.5" OAH

 CANOPY
 : 5" W x 1" H x 5" L

 HANGING WEIGHT
 : 1.32 lb

# **FINISHES OPTION**

Black (BK)

Bronze Rupert (BR)

Satin Nickel (SN)

#### **GLASS**

Satin White SW

# MATERIAL

Steel + Glass