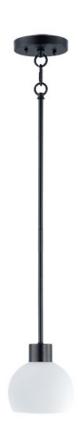

## **PRODUCT DESCRIPTION**

A charming collection of farmhouse inspired design. Satin White glass domes suspend from individually distributed tube arms. Available in Black, Satin Nickel, and a Bronze/Satin Brass combination. This transitional look offers an updated look for both traditional and modern settings.

### **MEASUREMENTS**

 DIMENSION
 : 6" L x 6" W x 6.25" H

 MAX OAH
 : 53.5" OAH

 CANOPY
 : 5" W x 1" H x 5" L

 HANGING WEIGHT
 : 1.32 lb

# **FINISHES OPTION**

Black (BK)

Bronze Rupert (BR)

Satin Nickel (SN)

#### **GLASS**

Satin White SW

# MATERIAL

Steel + Glass