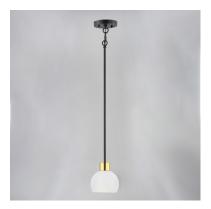

# PRODUCT DESCRIPTION

A charming collection of farmhouse inspired design. Satin White glass domes suspend from individually distributed tube arms. Available in Black, Satin Nickel, and a Bronze/Satin Brass combination. This transitional look offers an updated look for both traditional and modern settings.

## **FINISHES OPTION**

Black (BK)

Bronze Rupert (BR)

Satin Nickel (SN)

#### **GLASS**

Satin White SW