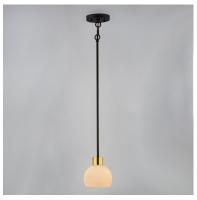

# PRODUCT DESCRIPTION

A charming collection of farmhouse inspired design. Satin White glass domes suspend from individually distributed tube arms. Available in Black, Satin Nickel, and a Bronze/Satin Brass combination. This transitional look offers an updated look for both traditional and modern settings.

## **FINISHES OPTION**

Black (BK)

Bronze Rupert (BR)

Satin Nickel (SN)

#### **GLASS**

Satin White SW