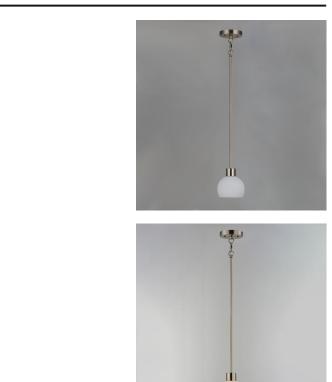

## PRODUCT DESCRIPTION

A charming collection of farmhouse inspired design. Satin White glass domes suspend from individually distributed tube arms. Available in Black, Satin Nickel, and a Bronze/Satin Brass combination. This transitional look offers an updated look for both traditional and modern settings.

> MEASUREMENTS DIMENSION MAX OAH

CANOPY HANGING WEIGHT LAMPING

INPUT VOLTAGE BULB BULB INCLUDED DIMMABLE : 6" L x 6" W x 6.25" H : 53.5" OAH : 5" W x 1" H x 5" L : 1.32 lb

: Y

: 120V : 60W Incandescent E26 Medium , 60W Total : (Not Included)

Satin Nickel (SN)

GLASS Satin White SW

MATERIAL Steel + Glass

RATINGS CETLus Dry Location

**ADDITIONAL** SLOPE: 90 OPERATING TEMPERATURE: -20°C (-4°F), 40°C (104°F)

Always consult a qualified electrician before installing any lighting product.