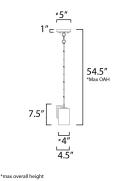

## MEASUREMENTS DIMENSION MAX OAH CANOPY HANGING WEIGHT LAMPING

INPUT VOLTAGE BULB BULB INCLUDED DIMMABLE : 4.5" L x 4.5" W x 7.5" H : 54.5" OAH : 5" W x 1" H x 5" L : 2.05 lb

: 120V : 60W Incandescent E26 Medium , 60W Total : (Not Included) : Y