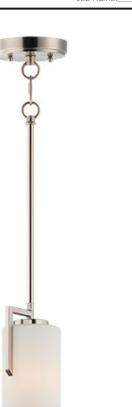

## **PRODUCT DESCRIPTION**

Inspired by the Modernist architect Edward Dart, this collection features straight line frames finished in Satin Brass, Satin Nickel, or Matte Black that support Satin White glass cylinders for a clean and modern look. The frames' ends turn up before the glass in sharp mitered angles emphasizing a minimalist geometry popular in Modernist work.