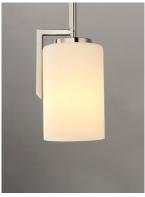

## **PRODUCT DESCRIPTION**

Inspired by the Modernist architect Edward Dart, this collection features straight line frames finished in Satin Brass, Satin Nickel, or Matte Black that support Satin White glass cylinders for a clean and modern look. The frames' ends turn up before the glass in sharp mitered angles emphasizing a minimalist geometry popular in Modernist work.

## FINISHES OPTION

GLASS Satin White SW

MATERIAL Steel, Glass

RATINGS CETLus Dry Location

ADDITIONAL ADJUSTABLE OPERATING TEMPERATURE: -20°C (-4°F), 40°C (104°F)

Always consult a qualified electrician before installing any lighting product.