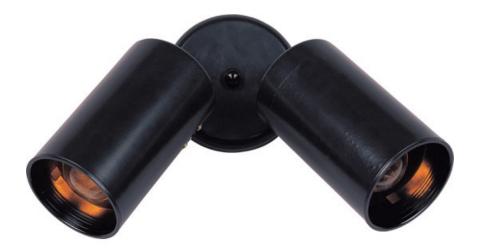

### PRODUCT DESCRIPTION

Maxim Lighting's commitment to both the residential lighting and the home building industries will assure you a product line focused on your lighting needs. With Maxim Lighting you will find quality product that is well designed, well priced and readily available.

# HANGING WEIGHT **LAMPING**

INPUT VOLTAGE : 120V

BULB : 60W Halogen E26 Medium , 120W Total

BULB INCLUDED : (Not Included)

DIMMABLE : Yes
LIGHTING\_DIRECTION : Directional

## MATERIAL

Aluminum