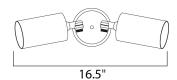

#### **MEASUREMENTS**

DIMENSION : 16.5" W x 9.5" H x 8.5" Ext MAX OAH : 4.84" W x 4.84" H HANGING WEIGHT : 1.6 lb