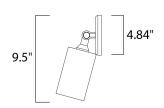

#### **MEASUREMENTS**

DIMENSION : 16.5" W x 9.5" H x 8.5" Ext MAX OAH : 4.84" W x 4.84" H HANGING WEIGHT : 1.6 lb