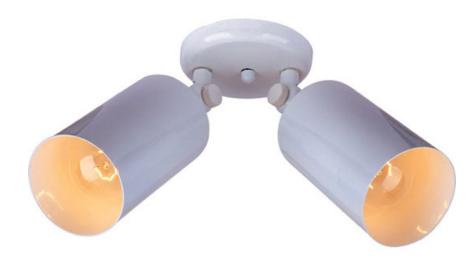

## **PRODUCT DESCRIPTION**

Maxim Lighting's commitment to both the residential lighting and the home building industries will assure you a product line focused on your lighting needs. With Maxim Lighting you will find quality product that is well designed, well priced and readily available.

MEASUREMENTS DIMENSION MAX OAH HANGING WEIGHT LAMPING

INPUT VOLTAGE BULB BULB INCLUDED DIMMABLE LIGHTING\_DIRECTION : 16.5" W x 9.5" H x 8.5" Ext : 4.84" W x 4.84" H : 1.6 lb

: 120V : 60W Halogen E26 Medium , 120W Total : (Not Included) : Yes

: Directional