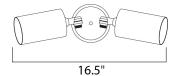

MEASUREMENTS DIMENSION MAX OAH HANGING WEIGHT LAMPING

INPUT VOLTAGE BULB BULB INCLUDED DIMMABLE LIGHTING\_DIRECTION : 16.5" W x 9.5" H x 8.5" Ext : 4.84" W x 4.84" H : 1.6 lb

: 120V : 60W Halogen E26 Medium , 120W Total : (Not Included) : Yes