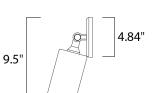

MEASUREMENTS DIMENSION MAX OAH HANGING WEIGHT LAMPING

INPUT VOLTAGE BULB BULB INCLUDED DIMMABLE LIGHTING\_DIRECTION : 16.5" W x 9.5" H x 8.5" Ext : 4.84" W x 4.84" H : 1.6 lb

: 120V : 60W Halogen E26 Medium , 120W Total : (Not Included) : Yes