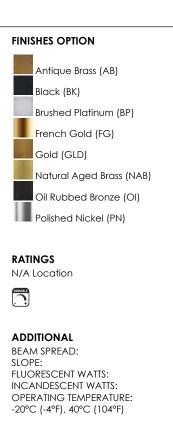

## PRODUCT DESCRIPTION

| MEASUREMENTS   |
|----------------|
| HANGING WEIGHT |
| LAMPING        |
| BULB           |
| DIMMABLE       |
|                |

:

Always consult a qualified electrician before installing any lighting product.