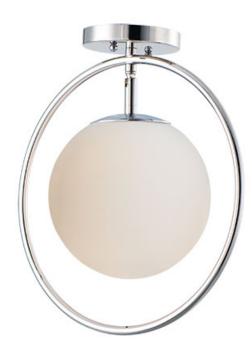

#### PRODUCT DESCRIPTION

Hoops of Polished Nickel surround glass balls of Satin White to create this crisp and clean modern design. This current design trend compliments both modern and transitional aesthetics.

### FINISHES OPTION

Polished Nickel (PN)

## **GLASS**

Satin White 92

#### MATERIAL

Steel, Glass