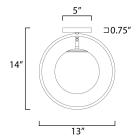

## **MEASUREMENTS**

DIMENSION : 13" L x 13" W x 14" H CANOPY : 5" W x 0.75" H x 5" L HANGING WEIGHT : 3.52 lb