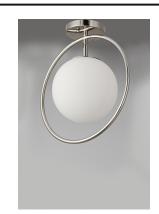

#### PRODUCT DESCRIPTION

Hoops of Polished Nickel surround glass balls of Satin White to create this crisp and clean modern design. This current design trend compliments both modern and transitional aesthetics.

### FINISHES OPTION

Polished Nickel (PN)

## **GLASS**

Satin White 92

#### MATERIAL

Steel, Glass