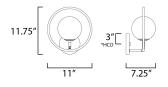

MEASUREMENTS

DIMENSION : 11" L x 11" W x 11.5" H x 7.5" Ext BACK PLATE : 5" W x 5" H x 9" HCO

HANGING WEIGHT : 1.68 lb

LAMPING

INPUT VOLTAGE : 120V

BULB : 60W Incandescent E12 Candelabra , 60W Total

BULB INCLUDED : (Not Included)
DIMMABLE : Yes