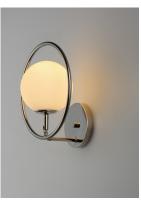

## PRODUCT DESCRIPTION

Hoops of Polished Nickel surround glass balls of Satin White to create this crisp and clean modern design. This current design trend compliments both modern and transitional aesthetics.

### FINISHES OPTION

Polished Nickel (PN)

## GLASS

Satin White 92