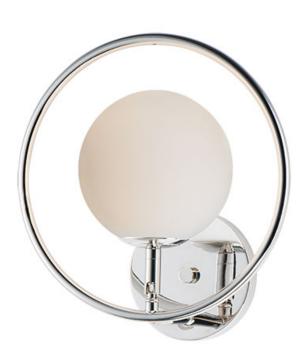

## PRODUCT DESCRIPTION

Hoops of Polished Nickel surround glass balls of Satin White to create this crisp and clean modern design. This current design trend compliments both modern and transitional aesthetics.

### FINISHES OPTION

Polished Nickel (PN)

## GLASS

Satin White 92