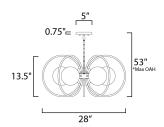

### **MEASUREMENTS** DIMENSION

: 28" L x 28" W x 13.5" H MAX OAH : 53" OAH CANOPY : 5" W x 0.75" H x 5" L HANGING WEIGHT : 10.14 lb