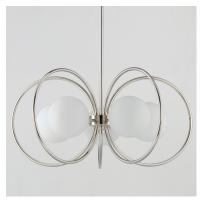

## PRODUCT DESCRIPTION

\*max overall height

Hoops of Polished Nickel surround glass balls of Satin White to create this crisp and clean modern design. This current design trend compliments both modern and transitional aesthetics.