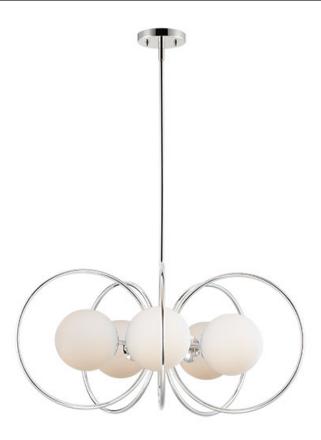

## PRODUCT DESCRIPTION

\*max overall height

Hoops of Polished Nickel surround glass balls of Satin White to create this crisp and clean modern design. This current design trend compliments both modern and transitional aesthetics.