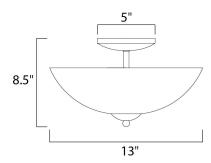

#### **MEASUREMENTS**

DIMENSION HANGING WEIGHT

## LAMPING

INPUT VOLTAGE BULB

**BULB INCLUDED** 

DIMMABLE

: 13" L x 13" W x 8.5" H

: 2.5 lb

: 120V

: 60W Incandescent E26 Medium, 120W Total