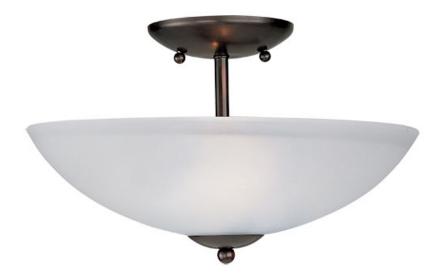

# **PRODUCT DESCRIPTION**

Modern style at a competitive price will make this collection the next builder standard. Tall profile Frost glass shades adorn a minimalistic frame in your choice of Satin Nickel or Oil Rubbed Bronze.

## **FINISHES OPTION**

Oil Rubbed Bronze (OI)

Satin Nickel (SN)

#### **GLASS**

Frosted FT

#### MATERIAL

Steel, Glass