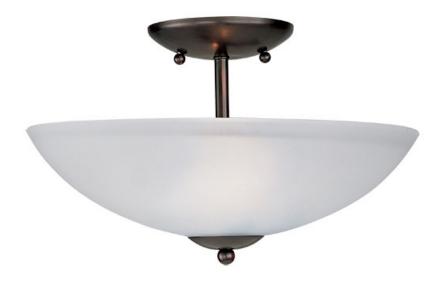

#### **PRODUCT DESCRIPTION**

Modern style at a competitive price will make this collection the next builder standard. Tall profile Frost glass shades adorn a minimalistic frame in your choice of Satin Nickel or Oil Rubbed Bronze.

### **FINISHES OPTION**

Black (BK)

Oil Rubbed Bronze (OI)

Satin Nickel (SN)

#### **GLASS**

Frosted FT

## MATERIAL

Steel, Glass