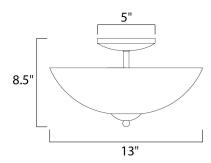

### : 13" L x 13" W x 8.5" H

: 2.5 lb

: 120V

: 60W Incandescent E26 Medium, 120W Total

: (Not Included)

: Yes