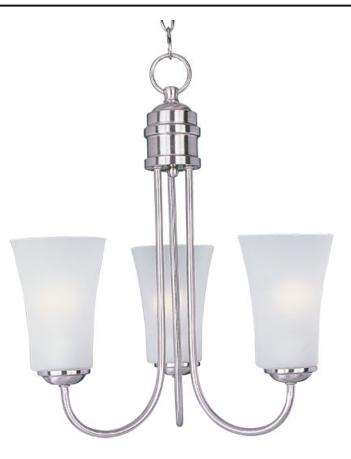

## **PRODUCT DESCRIPTION**

Modern style at a competitive price will make this collection the next builder standard. Tall profile Frost glass shades adorn a minimalistic frame in your choice of Satin Nickel or Oil Rubbed Bronze.

## **FINISHES OPTION**

GLASS Frosted FT

MATERIAL Steel, Glass

RATINGS cULus Dry Location