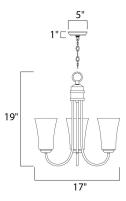

## MEASUREMENTS

DIMENSION CANOPY HANGING WEIGHT LAMPING

INPUT VOLTAGE BULB BULB INCLUDED DIMMABLE : 17" L x 17" W x 19" H : 4.93" W x 1" H x 4.93" L : 6.4 lb

:120V

- : 60W Incandescent E26 Medium , 180W Total
- : (Not Included) : Yes