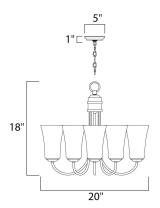

# **MEASUREMENTS**

DIMENSION CANOPY HANGING WEIGHT

LAMPING INPUT VOLTAGE

BULB

**BULB INCLUDED** DIMMABLE

: 20" L x 20" W x 18" H

: 4.93" W x 1" H x 4.93" L

: 8.4 lb