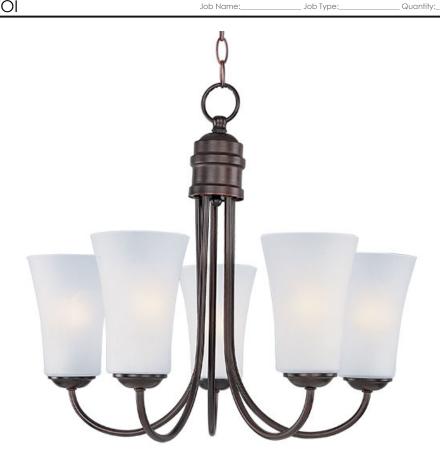

# PRODUCT DESCRIPTION

Modern style at a competitive price will make this collection the next builder standard. Tall profile Frost glass shades adorn a minimalistic frame in your choice of Satin Nickel or Oil Rubbed Bronze.

## **FINISHES OPTION**

Oil Rubbed Bronze (OI)

Satin Nickel (SN)

# **GLASS**

Frosted FT