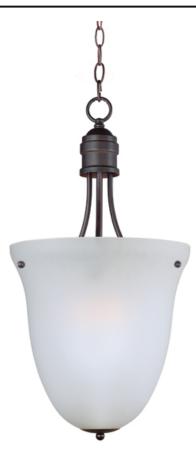

## **PRODUCT DESCRIPTION**

Modern style at a competitive price will make this collection the next builder standard. Tall profile Frost glass shades adorn a minimalistic frame in your choice of Satin Nickel or Oil Rubbed Bronze.