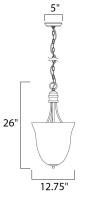

## MEASUREMENTS DIMENSION HANGING WEIGHT

LAMPING INPUT VOLTAGE BULB BULB INCLUDED DIMMABLE : 12.75" L x 12.75" W x 26" H : 6.16 lb

: 120V : 60W Incandescent E12 Candelabra , 180W Total : (Not Included)

: Yes