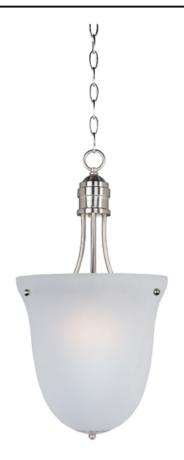

## **PRODUCT DESCRIPTION**

Modern style at a competitive price will make this collection the next builder standard. Tall profile Frost glass shades adorn a minimalistic frame in your choice of Satin Nickel or Oil Rubbed Bronze.

## **FINISHES OPTION**

GLASS Frosted FT

MATERIAL Steel, Glass

RATINGS CULus Dry Location

ADDITIONAL OPERATING TEMPERATURE: -20°C (-4°F), 40°C (104°F)

Always consult a qualified electrician before installing any lighting product.