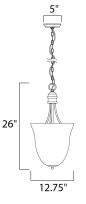

## MEASUREMENTS DIMENSION HANGING WEIGHT

LAMPING INPUT VOLTAGE BULB BULB INCLUDED DIMMABLE : 12.75" L x 12.75" W x 26" H : 6.16 lb

: 120V : 60W Incandescent E12 Candelabra , 180W Total : (Not Included)

: Yes