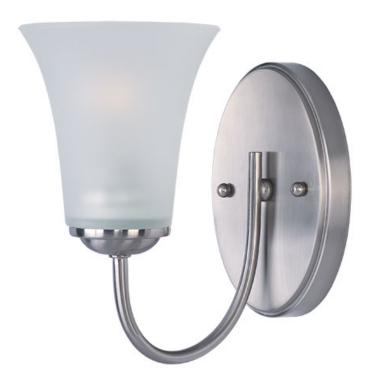

# PRODUCT DESCRIPTION

Modern style at a competitive price will make this collection the next builder standard. Tall profile Frost glass shades adorn a minimalistic frame in your choice of Satin Nickel or Oil Rubbed Bronze.

### **FINISHES OPTION**

Oil Rubbed Bronze (OI)

Satin Nickel (SN)