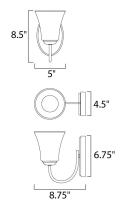

## **MEASUREMENTS**

DIMENSION BACK PLATE HANGING WEIGHT

LAMPING INPUT VOLTAGE

BULB **BULB INCLUDED** 

DIMMABLE

: 5" W x 8.5" H x 8.75" Ext : 4.5" W x 6.75" H x 4" HCO

: 1.5 lb

:120V