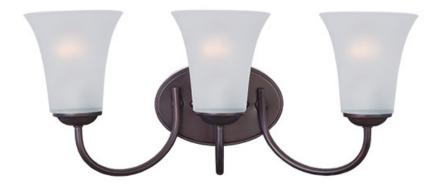

## **PRODUCT DESCRIPTION**

Modern style at a competitive price will make this collection the next builder standard. Tall profile Frost glass shades adorn a minimalistic frame in your choice of Satin Nickel or Oil Rubbed Bronze.