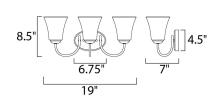

### **MEASUREMENTS**

DIMENSION **BACK PLATE** HANGING WEIGHT

### LAMPING

INPUT VOLTAGE BULB **BULB INCLUDED** 

DIMMABLE

: 19" W x 8.5" H x 7" Ext

: 6.75" W x 4.5" H x 5" HCO

: 3.74 lb

: 120V

: 60W Incandescent E26 Medium , 180W Total