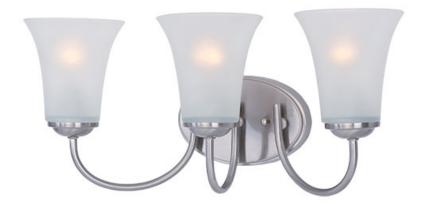

## **PRODUCT DESCRIPTION**

Modern style at a competitive price will make this collection the next builder standard. Tall profile Frost glass shades adorn a minimalistic frame in your choice of Satin Nickel or Oil Rubbed Bronze.