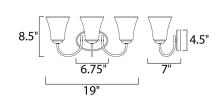

### **MEASUREMENTS**

DIMENSION BACK PLATE HANGING WEIGHT

### LAMPING

INPUT VOLTAGE BULB

BULB INCLUDED

DIMMABLE

: 3.74 lb

: 19" W x 8.5" H x 7" Ext

: 6.75" W x 4.5" H x 5" HCO

: 120V