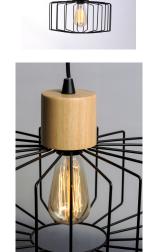

## **PRODUCT DESCRIPTION**

Metal wire-way cages are suspended by natural wood caps. Simple and modern these pendants add style to a variety of interior design applications.

\*max overall height

MEASUREMENTS DIMENSION MAX OAH

## INPUT VOLTAGE

BULB BULB INCLUDED DIMMABLE : 11.5" L x 11.5" W x 10" H : 131.5" OAH : 4.75" W x 0.75" H x 4.75" L : 3.53 lb

: 120V : 60W Incandescent E26 Medium , 60W Total : (Not Included)

: Yes