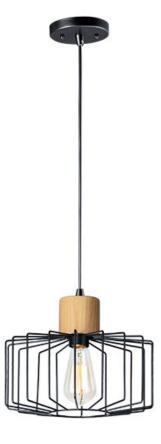

## **PRODUCT DESCRIPTION**

Metal wire-way cages are suspended by natural wood caps. Simple and modern these pendants add style to a variety of interior design applications.

\*max overall height

MEASUREMENTS DIMENSION MAX OAH

## FINISHES OPTION

Black / Natural Wood (BKNWD)

MATERIAL Steel, Wood

RATINGS CULus Dry Location