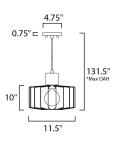

## **PRODUCT DESCRIPTION**

Metal wire-way cages are suspended by natural wood caps. Simple and modern these pendants add style to a variety of interior design applications.

\*max overall height

MEASUREMENTS DIMENSION MAX OAH

CANOPY HANGING WEIGHT

## INPUT VOLTAGE

BULB BULB INCLUDED DIMMABLE : 11.5" L x 11.5" W x 10" H : 131.5" OAH : 4.75" W x 0.75" H x 4.75" L : 3.53 lb

: 120V : 60W Incandescent E26 Medium , 60W Total : (Not Included)

: Yes