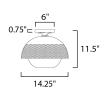

# MEASUREMENTS

DIMENSION : 14.25" L x 14.25" W x 11.5" H
CANOPY : 6" W x 0.75" H x 6" L
HANGING WEIGHT : 5.06 lb