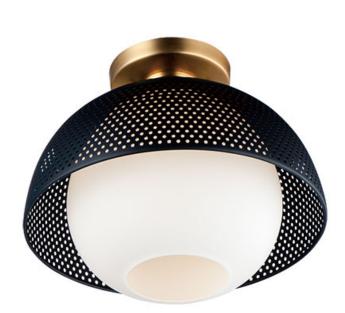

### **PRODUCT DESCRIPTION**

The Perf Pendant features a spherical glass shade housed within a matte Black perforated metal shade with Satin Brass accents. The blown glass globe provides pleasant surface diffusion while casting an optimal level of downlight. The additional metal spun shade features a perforated detailing, producing a unique dappled effect. Suspended gracefully from a field adjustable rayon covered cord and treated with a two-tone matte Black and Satin Brass finish, this collection will certainly make an impact on your living space.

### FINISHES OPTION

Black / Satin Brass (BKSBR)

## GLASS

White WT