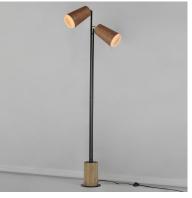

## PRODUCT DESCRIPTION

Rugged Brown leather shades are stitched and snugly fit over softly angled conical forms to create a rustic and warm lighting resource. Sturdy bases of cylindrical Distressed Wood adds a natural element with countryside appeal. Adjustable joints on the portable floor lamp and swing arm sconce allows you to direct the lighting where needed for function while the pendants glass-backed shade reveals the leather's delightful natural qualities with a glow from the lamp inside. An additional switch on the sconce provides functional convenience to the design.

## **FINISHES OPTION**

Weathered Wood / Tan Leather (WWDTN)