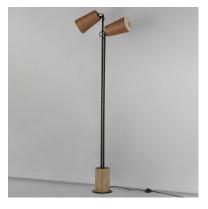

## PRODUCT DESCRIPTION

Rugged Brown leather shades are stitched and snugly fit over softly angled conical forms to create a rustic and warm lighting resource. Sturdy bases of cylindrical Distressed Wood adds a natural element with countryside appeal. Adjustable joints on the portable floor lamp and swing arm sconce allows you to direct the lighting where needed for function while the pendants glass-backed shade reveals the leather's delightful natural qualities with a glow from the lamp inside. An additional switch on the sconce provides functional convenience to the design.

## **FINISHES OPTION**

Weathered Wood / Tan Leather (WWDTN)