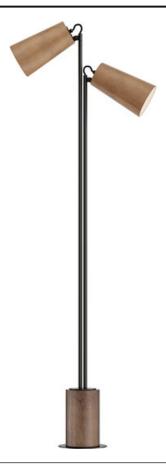

## PRODUCT DESCRIPTION

Rugged Brown leather shades are stitched and snugly fit over softly angled conical forms to create a rustic and warm lighting resource. Sturdy bases of cylindrical Distressed Wood adds a natural element with countryside appeal. Adjustable joints on the portable floor lamp and swing arm sconce allows you to direct the lighting where needed for function while the pendants glass-backed shade reveals the leather's delightful natural qualities with a glow from the lamp inside. An additional switch on the sconce provides functional convenience to the design.

## **MEASUREMENTS**

DIMENSION : 8" W x 70.75" H

HANGING WEIGHT : 26.4 lb

LAMPING

INPUT VOLTAGE : 120V

LUMENS : 1,620 Rated (1,400 Del.)

BULB : 9W LED E26 Medium , 18W Total

BULB INCLUDED : (Included)
DIMMABLE : Y
CRI : 90 CRI
COLOR\_TEMP : 3000K
LIGHTING\_DIRECTION : Directional

## **FINISHES OPTION**

Weathered Wood / Tan Leather (WWDTN)

# MATERIAL

Leather, Steel