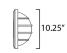

# **MEASUREMENTS**

DIMENSION : 10.25" W x 10.25" H x 5" Ext **BACK PLATE** : 10.25" W x 10.25" H x 5" HCO HANGING WEIGHT : 1.35 lb