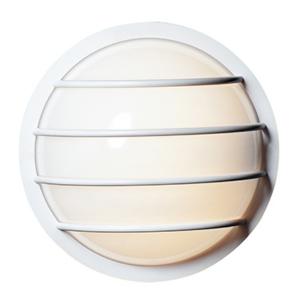

# PRODUCT DESCRIPTION

Classic bulkhead style fixtures made of high impact polycarbonate. Unlike the die cast counterparts these fixtures are non-corrosive so works perfect in coastal areas. Available in both integrated LED and E26 socket configurations, these make for a low maintenance and cost effective alternative.

# MATERIAL

Polycarbonate, Aluminum

# **GLASS**

Frosted FT