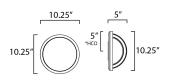

# **MEASUREMENTS**

DIMENSION : 10.25" W x 10.25" H x 5" Ext **BACK PLATE** : 10.25" W x 10.25" H x 5" HCO HANGING WEIGHT : 1.35 lb