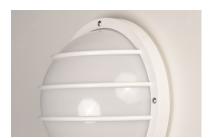

# PRODUCT DESCRIPTION

Classic bulkhead style fixtures made of high impact polycarbonate. Unlike the die cast counterparts these fixtures are non-corrosive so works perfect in coastal areas. Available in both integrated LED and E26 socket configurations, these make for a low maintenance and cost effective alternative.