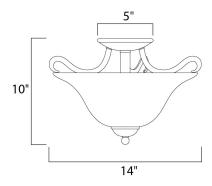

#### **MEASUREMENTS**

DIMENSION CANOPY HANGING WEIGHT

### LAMPING

DIMMABLE

INPUT VOLTAGE BULB BULB INCLUDED : 120V

: 3.87 lb

: 60W Incandescent E26 Medium , 120W Total

: (Not Included)

: 14" L x 14" W x 10" H

: 5" W x 1" H x 5" L