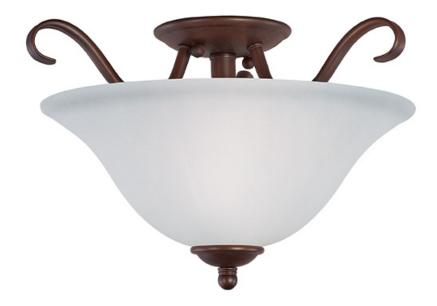

### **PRODUCT DESCRIPTION**

Contemporary collection with sweeping arms and clean lines. Offered in Ice glass and Satin Nickel finish or Wilshire glass and Oil Rubbed Bronze finish.

### MATERIAL

Steel, Glass