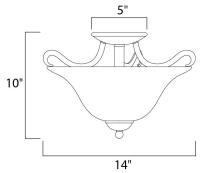

## MEASUREMENTS DIMENSION

CANOPY HANGING WEIGHT

## LAMPING INPUT VOLTAGE

BULB BULB INCLUDED DIMMABLE : 14" L x 14" W x 10" H : 5" W x 1" H x 5" L : 3.87 lb

: 120V

: 60W Incandescent E26 Medium , 120W Total

- : (Not Included)
- : Yes