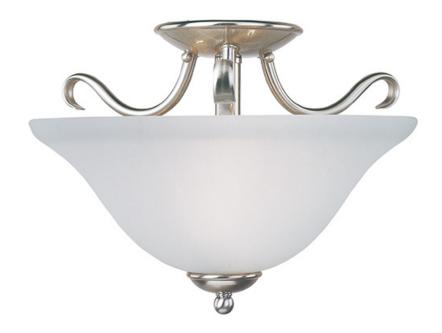

## **PRODUCT DESCRIPTION**

Contemporary collection with sweeping arms and clean lines. Offered in Ice glass and Satin Nickel finish or Wilshire glass and Oil Rubbed Bronze finish.